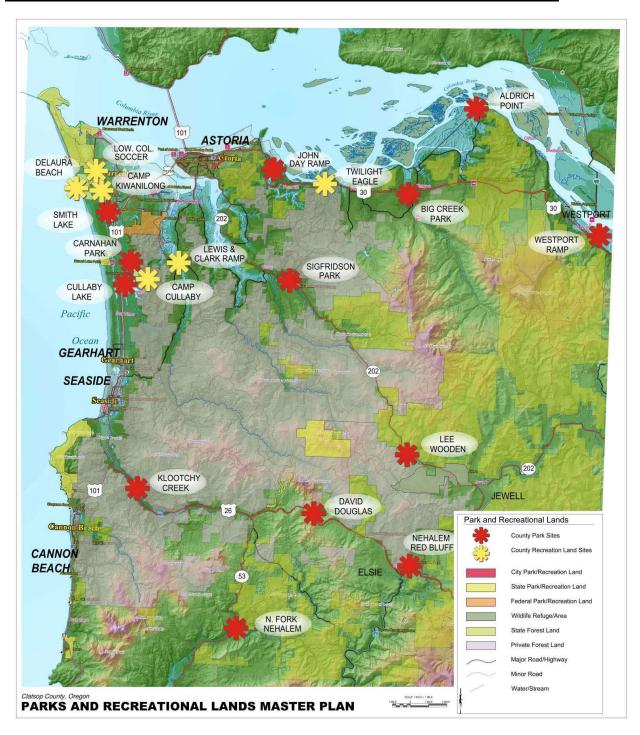

#### Park and Recreational Lands Map (2006 Parks and Recreational Lands Master Plan):

### Park and Recreational Lands Inventory (2006 Parks and Recreational Lands Master Plan):

| -                               |                      |                    |                        |                   |                              |           |                            |                        |                        |                      |               |              |                |                   |            |               |                          |                   |                |                       |                                   |                     |
|---------------------------------|----------------------|--------------------|------------------------|-------------------|------------------------------|-----------|----------------------------|------------------------|------------------------|----------------------|---------------|--------------|----------------|-------------------|------------|---------------|--------------------------|-------------------|----------------|-----------------------|-----------------------------------|---------------------|
|                                 | Day Use Fee Required | Paved Parking Area | Primitive Parking Area | Restrooms (Flush) | Vault Toilet/Chemical Toilet | Campsites | Reservable Picnic Shelters | BBQ/Cooking Facilities | Boat Launch Facilities | Fishing/Transit Dock | Swimming Area | Fishing Area | Walking/Hiking | Equestrian Trails | Playground | Picnic Tables | Baseball/Softball/Soccer | Volleyball Courts | Open Play Area | Natural Area/Wetlands | Interpretive/Education<br>Signage | Historic Structures |
| County Parks                    |                      |                    |                        |                   |                              |           |                            |                        |                        |                      |               |              |                |                   |            |               |                          |                   |                |                       |                                   |                     |
| Aldrich Point Boat Ramp         |                      |                    | Χ                      |                   | Χ                            |           |                            |                        | X                      | Χ                    |               | Χ            |                |                   |            |               |                          |                   |                | Х                     |                                   |                     |
| Big Creek Park                  |                      |                    | X                      |                   |                              |           |                            |                        |                        |                      |               | X            | X              |                   |            |               | X                        |                   |                | X                     |                                   |                     |
| Carnahan Park                   |                      |                    | X                      |                   |                              |           |                            |                        | X                      | X                    | X             | Χ            | X              |                   |            | X             |                          |                   | X              | X                     |                                   |                     |
| Cullaby Lake Park               | Χ                    | X                  |                        | X                 |                              |           | X                          | X                      | X                      | Χ                    | X             | Χ            | Χ              |                   | Χ          | X             |                          | Χ                 | Χ              | Х                     | X                                 | X                   |
| David Douglas Park              |                      |                    |                        |                   |                              |           |                            |                        |                        |                      |               |              |                |                   |            |               |                          |                   |                | X                     |                                   |                     |
| Lee Wooden/Fishhawk Falls Pk.   |                      |                    | X                      |                   |                              |           |                            |                        |                        |                      |               |              | X              |                   |            |               |                          |                   |                | X                     |                                   |                     |
| John Day Park/Boat Ramp         | X                    | X                  |                        | X                 |                              |           |                            |                        | X                      | X                    |               | X            |                |                   |            | X             |                          |                   |                | X                     |                                   |                     |
| Klootchy Creek Park             |                      |                    |                        |                   | X                            |           |                            |                        |                        |                      |               |              |                |                   |            |               |                          |                   |                | X                     |                                   |                     |
| Nehalem Park (Red Bluff)        |                      |                    |                        |                   |                              |           |                            |                        |                        |                      |               |              |                |                   |            |               |                          |                   |                | X                     |                                   |                     |
| North Fork Nehalem Park         |                      |                    | X                      |                   |                              |           |                            |                        |                        |                      |               | X            | X              |                   |            |               |                          |                   |                | X                     |                                   |                     |
| Sigfridson Park                 |                      |                    | X                      |                   |                              |           |                            |                        |                        |                      |               | X            | X              |                   |            |               |                          |                   |                | X                     |                                   |                     |
| Smith Lake Park                 |                      |                    |                        |                   |                              |           |                            |                        |                        |                      |               |              |                |                   |            |               |                          |                   |                | X                     |                                   |                     |
| Westport Boat Ramp              |                      |                    | X                      |                   | X                            |           |                            |                        | X                      | X                    |               | X            | X              |                   |            |               |                          |                   |                | X                     |                                   |                     |
| Recreation Lands                |                      |                    |                        |                   |                              |           |                            |                        |                        |                      |               |              |                |                   |            |               |                          |                   |                |                       |                                   |                     |
| Camp Cullaby (Camp Royce-Finel) |                      | X                  |                        |                   | X                            | X         |                            |                        |                        |                      |               |              | X              |                   |            | X             |                          |                   |                | X                     |                                   |                     |
| Camp Kiwanilong                 |                      |                    |                        | X                 |                              | X         |                            |                        |                        |                      |               |              | X              |                   |            | X             | Χ                        | X                 | Х              | X                     |                                   |                     |
| DeLaura Beach                   |                      |                    |                        |                   |                              |           |                            |                        |                        |                      |               |              | X              | Χ                 |            |               |                          |                   |                | X                     |                                   | X                   |
| Lewis and Clark Boat Ramp       |                      |                    | X                      |                   |                              |           |                            |                        | X                      | X                    |               | Χ            |                |                   |            |               |                          |                   |                | X                     |                                   |                     |
| Lower Columbia Youth Soccer     |                      |                    | X                      |                   |                              |           |                            |                        |                        |                      |               |              |                |                   |            |               | Χ                        |                   |                |                       |                                   |                     |
| Twilight Eagle Sanctuary        |                      |                    | X                      |                   |                              |           |                            |                        |                        |                      |               |              |                |                   |            |               |                          |                   |                | X                     | X                                 |                     |