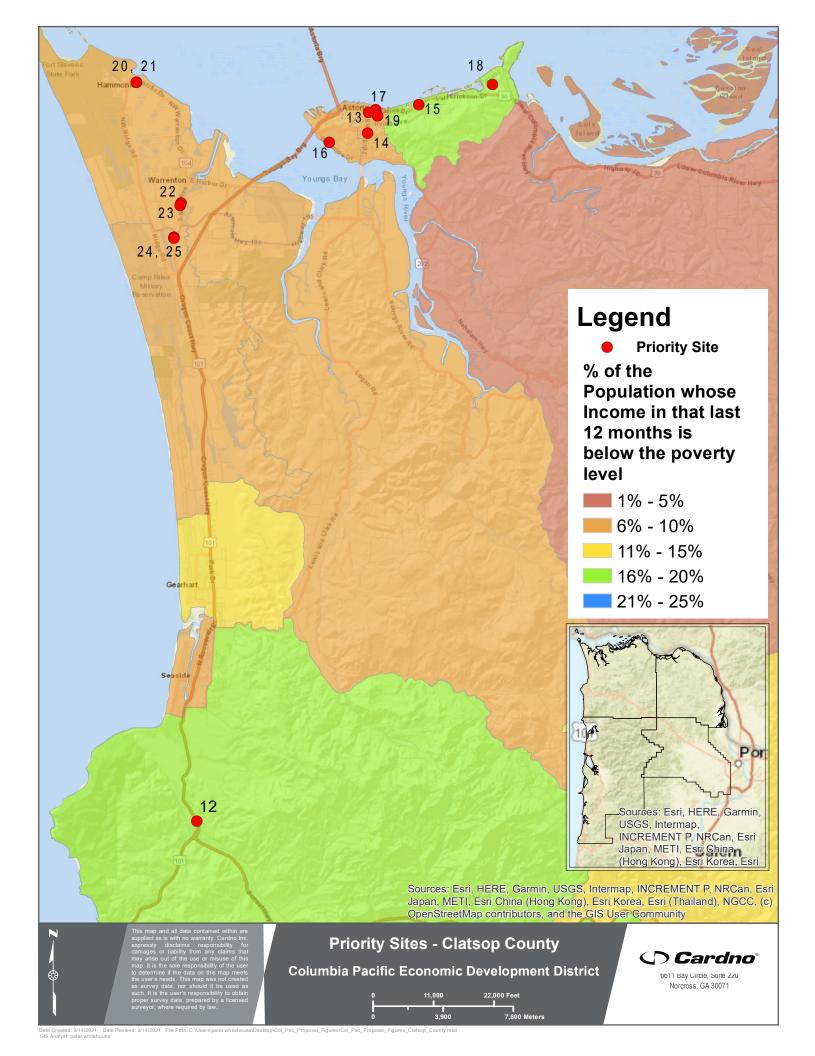

| Seaside   | Clatsop | Cannon Beach Junction             | 84806 Junction Rd.                             |            |                                                                                                                                                                                                                                                                                                                                                                                                                                              |
|-----------|---------|-----------------------------------|------------------------------------------------|------------|----------------------------------------------------------------------------------------------------------------------------------------------------------------------------------------------------------------------------------------------------------------------------------------------------------------------------------------------------------------------------------------------------------------------------------------------|
| Astoria   | Clatsop | Downtown Assemblage               | 385 9th Street                                 | Mixed Use  | 385 9th Street it is tied to the same off street access as 857 Commercial Street which is also the county. In the attached picture all the highlighted tax lots are owned by the County including 6600 (Our existing Commissioner Chambers), 6700, 6800, 6900, and 7000                                                                                                                                                                      |
| Astoria   | Clatsop | Gas Station                       | 1394 8 <sup>th</sup> St                        | Commercial | Potential USTs                                                                                                                                                                                                                                                                                                                                                                                                                               |
| Astoria   | Clatsop | Gas Station                       | 3108 Marine Dr.                                | Commercial | Potential USTs                                                                                                                                                                                                                                                                                                                                                                                                                               |
| Astoria   | Clatsop | Astoria Dry Cleaners              | 823 W. Marine Dr.                              | Commercial | Owner: Infinity I; Zone: C-3 Multifamily permitted outright Utilities: Existing Water & Sewer Potential contaminants: Dry Cleaning liquids, etc.                                                                                                                                                                                                                                                                                             |
| Astoria   | Clatsop | Old State Hotel/Copeland Commons  | 1159-1169 Marine                               | Commercial | Owner: Cricket 19-1 LLC/First Presbyterian Church Zone: C-4, Multi-family is Conditional use and must be above or behind non-residential Utilities: Existing Water & Sewer Potential Contaminants: Water damage- Lead paint, Mold, asbestos, etc.                                                                                                                                                                                            |
| Astoria   | Clatsop | Blue Ridge Dr. Properties         | 1 Blue Ridge Dr., 11 Blue Ridge Dr. and others | Mixed Use  | Owner: Majority is owned by Jeremiah, Duane F Trust, and two lots are owned by Mossberg  Zone: R-3 Single Family & Multi-family permitted outright  Utilities: existing water and sewer lines need to be re-configured to individual properties; there is capacity in adjacent mains *Cary Johnson property is further to the east  Potential Contaminants: Fire damage, vacant homes (there are currently two residences that are occupied) |
| Astoria   | Clatsop | Property Near Co-Op               | 1223 Exchange Street                           | Commercial | Owner: David Rafkind owns two adjacent properties  Zone: C-4, Multi-family is Conditional use and must be above or behind non-residential  Utilities: existing water & sewer  Potential Contaminants: Dilapidated buildings that need a lot of structural work, Lead based paint, asbestos, etc.                                                                                                                                             |
| Warrenton | Clatsop | Former General Store and Gas      | 918 Pacific Dr.                                | Commercial | Actual address is Hammond, OR                                                                                                                                                                                                                                                                                                                                                                                                                |
| Warrenton | Clatsop | Residence adjacent to Gas Station | 930 Pacific Dr.                                | Mixed use  | Actual address is Hammond, OR                                                                                                                                                                                                                                                                                                                                                                                                                |
| Warrenton | Clatsop | Hoarders Compound                 | 42 SE 9 <sup>th</sup> St.                      | Mixed use  |                                                                                                                                                                                                                                                                                                                                                                                                                                              |
| Warrenton | Clatsop | Old Gas Station; now U-Haul       | 1015 SE Main Ave.                              | Mixed use  |                                                                                                                                                                                                                                                                                                                                                                                                                                              |
| Warrenton | Clatsop | Former Twin Spruce/ Stumps Tavern | 1910 S Main Ave.                               | Mixed use  |                                                                                                                                                                                                                                                                                                                                                                                                                                              |
| Warrenton | Clatsop | Dilapidated Housing behind Tavern | 1916-1934 S Main Ave.                          | Mixed use  |                                                                                                                                                                                                                                                                                                                                                                                                                                              |